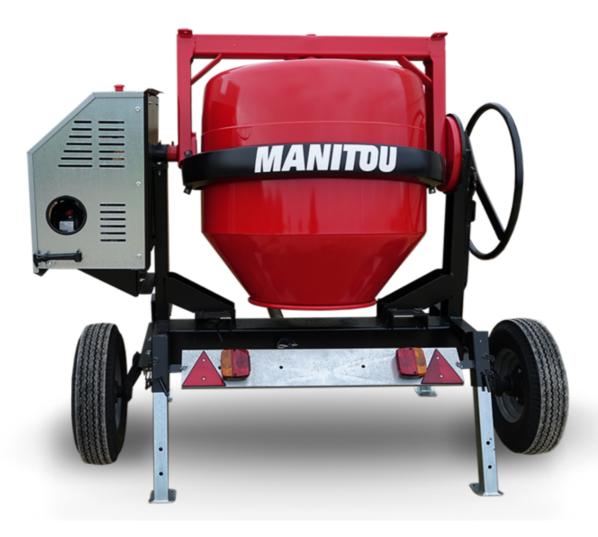

## **CMT 400**

|                           | 2.22 2.22 0.001.00 0.7 2020 0.7 0.000 7.111 0.70 |
|---------------------------|--------------------------------------------------|
| Capacities                | Metric                                           |
| Drum volume               | 400 l                                            |
| Mixing capacity           | 340                                              |
| Performances              |                                                  |
| Power source              | Gasoline                                         |
| Technical characteristics |                                                  |
| Base unit part number     | 52737768                                         |
| Ring towing bar type      | 52737768                                         |
| Ball towing bar type      | 52737769                                         |
| Unladen weight            | 300 kg                                           |
| Tilting wheel diameter    | 625 mm                                           |
|                           |                                                  |