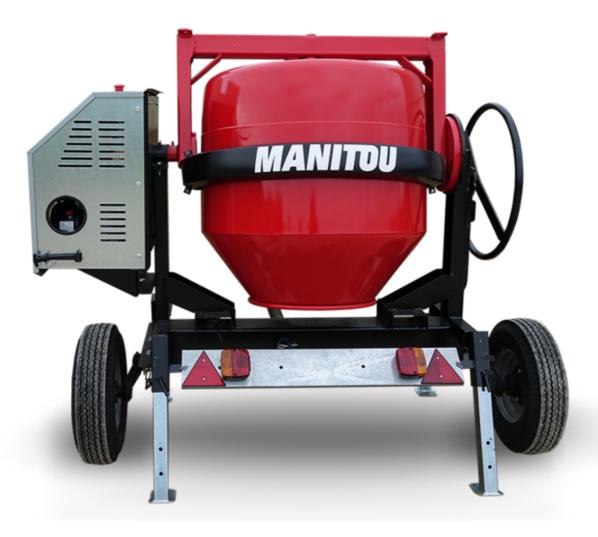

## **CMT 400**

**CMT 400** Created on April 19, 2025 at 12:10 PM UTC

| Capacities                | Metric   |
|---------------------------|----------|
| Drum volume               | 400 l    |
| Mixing capacity           | 340      |
| Performances              |          |
| Power source              | Gasoline |
| Technical characteristics |          |
| Base unit part number     | 52737768 |
| Ring towing bar type      | 52737768 |
| Ball towing bar type      | 52737769 |
| Unladen weight            | 300 kg   |
| Tilting wheel diameter    | 625 mm   |
|                           |          |