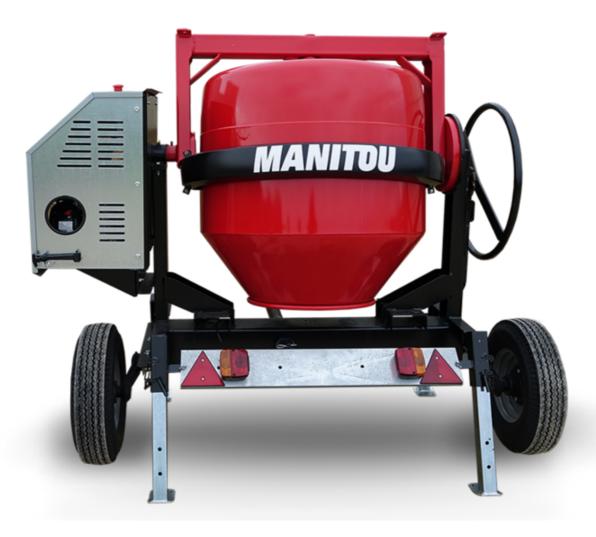

## **CMT 400**

CMT 400 Created on April 4, 2025 at 5:49 PM UTC

| Capacities                | Metric   |
|---------------------------|----------|
| Drum volume               | 400 l    |
| Mixing capacity           | 340      |
| Performances              |          |
| Power source              | Gasoline |
| Technical characteristics |          |
| Base unit part number     | 52737768 |
| Ring towing bar type      | 52737768 |
| Ball towing bar type      | 52737769 |
| Unladen weight            | 300 kg   |
| Tilting wheel diameter    | 625 mm   |
|                           |          |