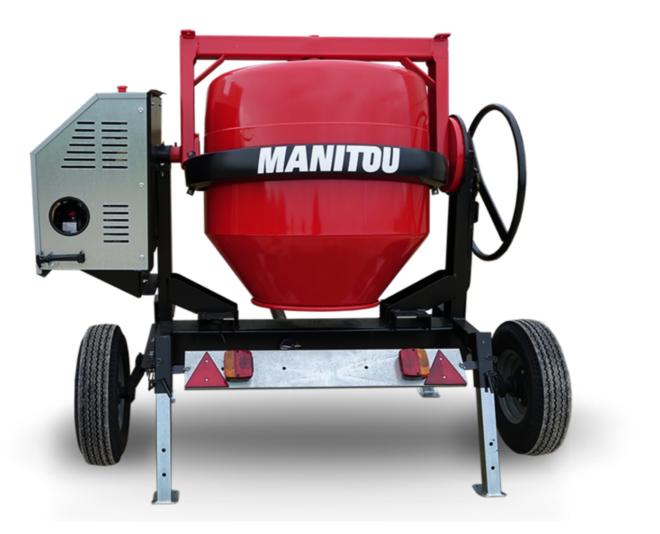

## смт 400 Created on April 6, 2025 at 8:14 PM UTC

| Drum volume     Image: Comparison of the | 400  <br>340  <br>Gasoline |
|------------------------------------------------------------------------------------------------------------------------------------------------------------------------------------------------------------------------------------------------------------------------------------------------------------------------------------------------------------------------------------------------------------------------------------------------------------------------------------------------------------------------------------------------------------------------------------------------------------------------------------------------------------------------------------------------------------------------------------------------------------------------------------------------------------------------------------------------------------------------------------------------------------------------------------------------------------------------------------------------------------------------------------------------------------------------------------------------------------------------------------------------------------------------------------------------------------------------------------------------------------------------------------------------------------------------------------------------------------------------------------------------------------------------------------------------------------------------------------------------------------------------------------------------------------------------------------------------------------------------------------------------------------------------------------------------------------------------------------------------------------------------------------------------------------------------------------------------------------------------------------------------------------------------------------------------------------------------------------------------------------------------------------------------------------------------------------------------------|----------------------------|
| Performances Power source                                                                                                                                                                                                                                                                                                                                                                                                                                                                                                                                                                                                                                                                                                                                                                                                                                                                                                                                                                                                                                                                                                                                                                                                                                                                                                                                                                                                                                                                                                                                                                                                                                                                                                                                                                                                                                                                                                                                                                                                                                                                            |                            |
| Power source                                                                                                                                                                                                                                                                                                                                                                                                                                                                                                                                                                                                                                                                                                                                                                                                                                                                                                                                                                                                                                                                                                                                                                                                                                                                                                                                                                                                                                                                                                                                                                                                                                                                                                                                                                                                                                                                                                                                                                                                                                                                                         | Gasoline                   |
|                                                                                                                                                                                                                                                                                                                                                                                                                                                                                                                                                                                                                                                                                                                                                                                                                                                                                                                                                                                                                                                                                                                                                                                                                                                                                                                                                                                                                                                                                                                                                                                                                                                                                                                                                                                                                                                                                                                                                                                                                                                                                                      | Gasoline                   |
| Technical abarration                                                                                                                                                                                                                                                                                                                                                                                                                                                                                                                                                                                                                                                                                                                                                                                                                                                                                                                                                                                                                                                                                                                                                                                                                                                                                                                                                                                                                                                                                                                                                                                                                                                                                                                                                                                                                                                                                                                                                                                                                                                                                 |                            |
|                                                                                                                                                                                                                                                                                                                                                                                                                                                                                                                                                                                                                                                                                                                                                                                                                                                                                                                                                                                                                                                                                                                                                                                                                                                                                                                                                                                                                                                                                                                                                                                                                                                                                                                                                                                                                                                                                                                                                                                                                                                                                                      |                            |
| Base unit part number                                                                                                                                                                                                                                                                                                                                                                                                                                                                                                                                                                                                                                                                                                                                                                                                                                                                                                                                                                                                                                                                                                                                                                                                                                                                                                                                                                                                                                                                                                                                                                                                                                                                                                                                                                                                                                                                                                                                                                                                                                                                                | 52737768                   |
| Ring towing bar type                                                                                                                                                                                                                                                                                                                                                                                                                                                                                                                                                                                                                                                                                                                                                                                                                                                                                                                                                                                                                                                                                                                                                                                                                                                                                                                                                                                                                                                                                                                                                                                                                                                                                                                                                                                                                                                                                                                                                                                                                                                                                 | 52737768                   |
| Ball towing bar type                                                                                                                                                                                                                                                                                                                                                                                                                                                                                                                                                                                                                                                                                                                                                                                                                                                                                                                                                                                                                                                                                                                                                                                                                                                                                                                                                                                                                                                                                                                                                                                                                                                                                                                                                                                                                                                                                                                                                                                                                                                                                 | 52737769                   |
| Unladen weight                                                                                                                                                                                                                                                                                                                                                                                                                                                                                                                                                                                                                                                                                                                                                                                                                                                                                                                                                                                                                                                                                                                                                                                                                                                                                                                                                                                                                                                                                                                                                                                                                                                                                                                                                                                                                                                                                                                                                                                                                                                                                       | 300 kg                     |
| Tilting wheel diameter                                                                                                                                                                                                                                                                                                                                                                                                                                                                                                                                                                                                                                                                                                                                                                                                                                                                                                                                                                                                                                                                                                                                                                                                                                                                                                                                                                                                                                                                                                                                                                                                                                                                                                                                                                                                                                                                                                                                                                                                                                                                               | 625 mm                     |