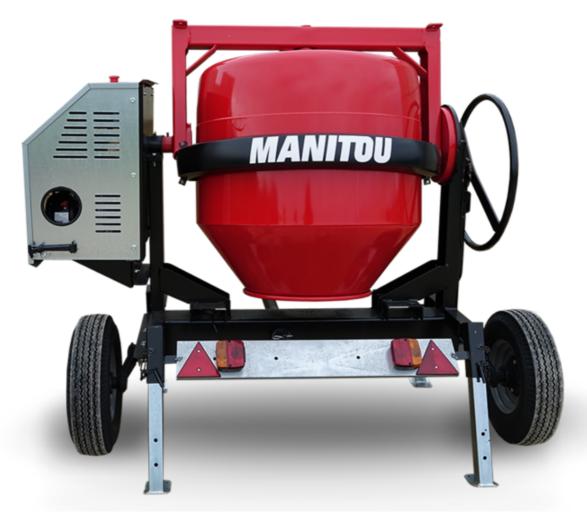

## **CMT 400**

**CMT 400** Created on June 16, 2025 at 1:29 AM UTC

|                           | 2011 400 Steated Stroute 10, 2020 at 1.23 744 610 |
|---------------------------|---------------------------------------------------|
| Capacities                | Metric                                            |
| Drum volume               | 400 l                                             |
| Mixing capacity           | 340 l                                             |
| Performances              |                                                   |
| Power source              | Gasoline                                          |
| Technical characteristics |                                                   |
| Base unit part number     | 52737768                                          |
| Ring towing bar type      | 52737768                                          |
| Ball towing bar type      | 52737769                                          |
| Unladen weight            | 300 kg                                            |
| Tilting wheel diameter    | 625 mm                                            |
|                           |                                                   |