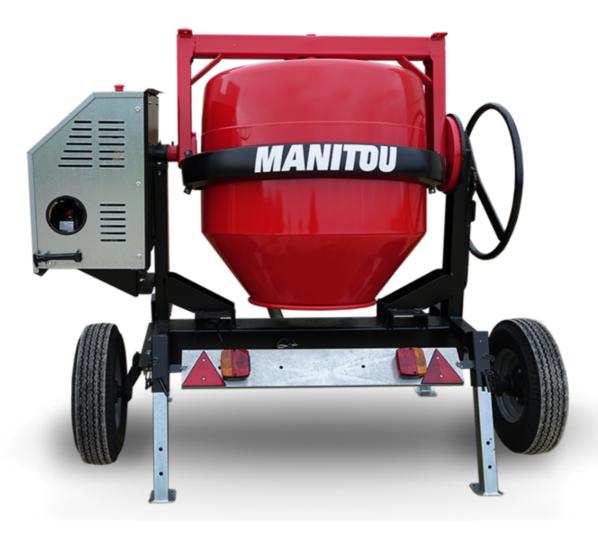

## **CMT 400**

|                           | 2.2.2 2.2.2 3.3.4.3.4.7.7.2.2.3 4. 7.0.3.7.4.1. 3.3 |
|---------------------------|-----------------------------------------------------|
| Capacities                | Metric                                              |
| Drum volume               | 400 l                                               |
| Mixing capacity           | 340                                                 |
| Performances              |                                                     |
| Power source              | Gasoline                                            |
| Technical characteristics |                                                     |
| Base unit part number     | 52737768                                            |
| Ring towing bar type      | 52737768                                            |
| Ball towing bar type      | 52737769                                            |
| Unladen weight            | 300 kg                                              |
| Tilting wheel diameter    | 625 mm                                              |
|                           |                                                     |