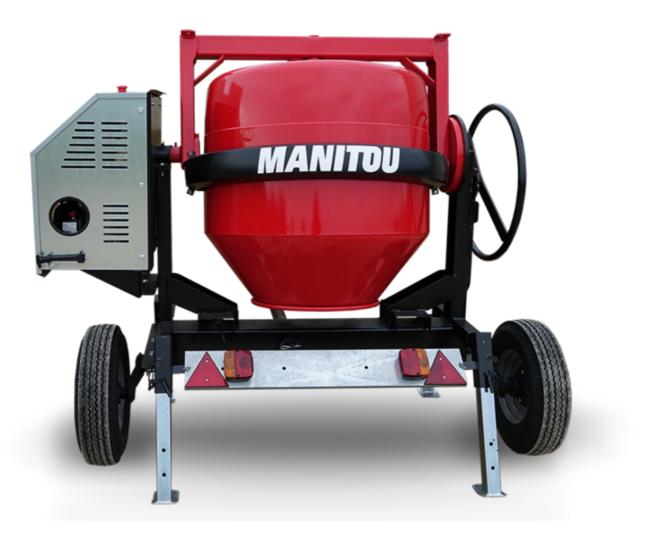

## смт 400 Created on June 16, 2025 at 6:00 PM UTC

| Capacities                | Metric   |
|---------------------------|----------|
| Drum volume               | 400 I    |
| Mixing capacity           | 340 I    |
| Performances              |          |
| Power source              | Gasoline |
| Technical characteristics |          |
| Base unit part number     | 52737768 |
| Ring towing bar type      | 52737768 |
| Ball towing bar type      | 52737769 |
| Unladen weight            | 300 kg   |
| Tilting wheel diameter    | 625 mm   |
|                           |          |