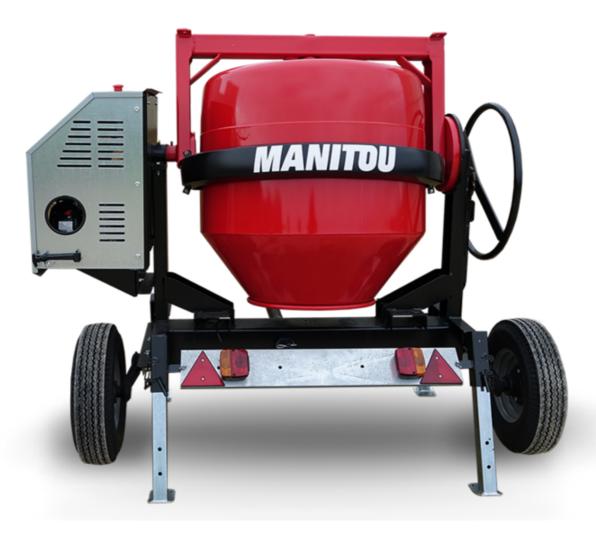

## **CMT 400**

CMT 400 Created on April 5, 2025 at 7:45 AM UTC

| Capacities                | Metric   |
|---------------------------|----------|
| Drum volume               | 400 I    |
| Mixing capacity           | 340      |
| Performances              |          |
| Power source              | Gasoline |
| Technical characteristics |          |
| Base unit part number     | 52737768 |
| Ring towing bar type      | 52737768 |
| Ball towing bar type      | 52737769 |
| Unladen weight            | 300 kg   |
| Tilting wheel diameter    | 625 mm   |
|                           |          |