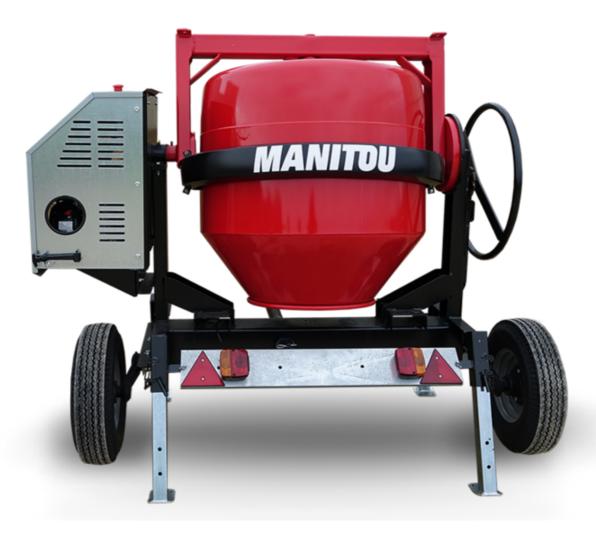

## **CMT 400**

**CMT 400** Created on March 31, 2025 at 10:09 PM UTC

|                           | 2722 200 0.00.00 0.1 m.d. 0.1, 2020 0.1 m.d. 0.1 |
|---------------------------|--------------------------------------------------|
| Capacities                | Metric                                           |
| Drum volume               | 400 l                                            |
| Mixing capacity           | 340 l                                            |
| Performances              |                                                  |
| Power source              | Gasoline                                         |
| Technical characteristics |                                                  |
| Base unit part number     | 52737768                                         |
| Ring towing bar type      | 52737768                                         |
| Ball towing bar type      | 52737769                                         |
| Unladen weight            | 300 kg                                           |
| Tilting wheel diameter    | 625 mm                                           |
|                           |                                                  |