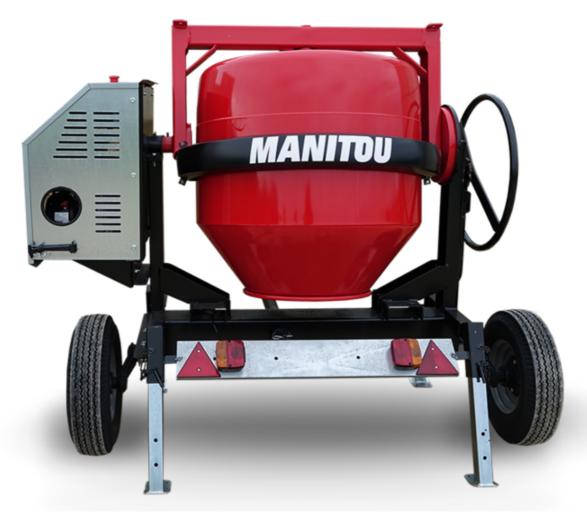

Technical sheet:

## **CMT 400**

**CMT 400** Created on June 17, 2025 at 6:40 PM UTC

| Capacities                | Metric   |
|---------------------------|----------|
| Drum volume               | 400 l    |
| Mixing capacity           | 340      |
| Performances              |          |
| Power source              | Gasoline |
| Technical characteristics |          |
| Base unit part number     | 52737768 |
| Ring towing bar type      | 52737768 |
| Ball towing bar type      | 52737769 |
| Unladen weight            | 300 kg   |
| Tilting wheel diameter    | 625 mm   |
|                           |          |