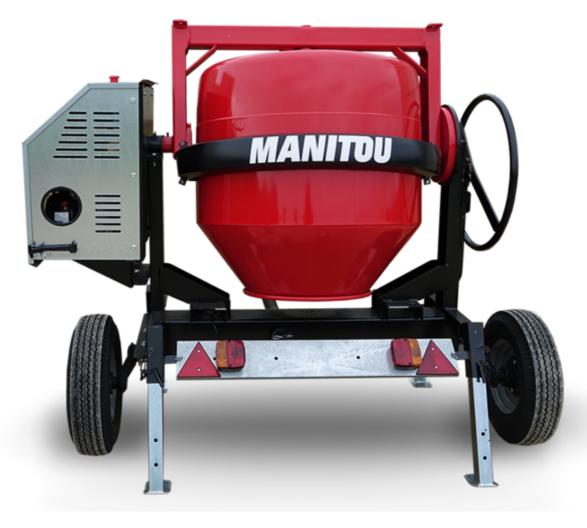

## **CMT 400**

**CMT 400** Created on June 17, 2025 at 7:26 AM UTC

| Capacities                | Metric   |
|---------------------------|----------|
| Drum volume               | 400 I    |
| Mixing capacity           | 340      |
| Performances              |          |
| Power source              | Gasoline |
| Technical characteristics |          |
| Base unit part number     | 52737768 |
| Ring towing bar type      | 52737768 |
| Ball towing bar type      | 52737769 |
| Unladen weight            | 300 kg   |
| Tilting wheel diameter    | 625 mm   |
|                           |          |