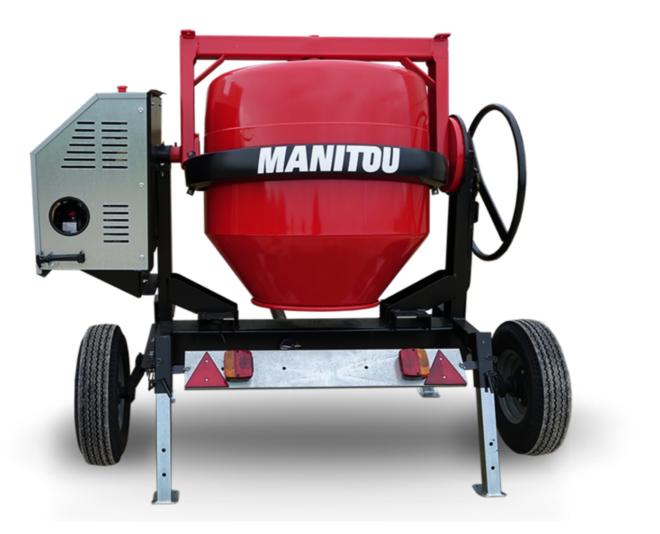

## смт 400 Created on July 16, 2025 at 11:10 PM UTC

| Capacities                | Metric   |
|---------------------------|----------|
| Drum volume               | 400 I    |
| Mixing capacity           | 340 I    |
| Performances              |          |
| Power source              | Gasoline |
| Technical characteristics |          |
| Base unit part number     | 52737768 |
| Ring towing bar type      | 52737768 |
| Ball towing bar type      | 52737769 |
| Unladen weight            | 300 kg   |
| Tilting wheel diameter    | 625 mm   |
|                           |          |