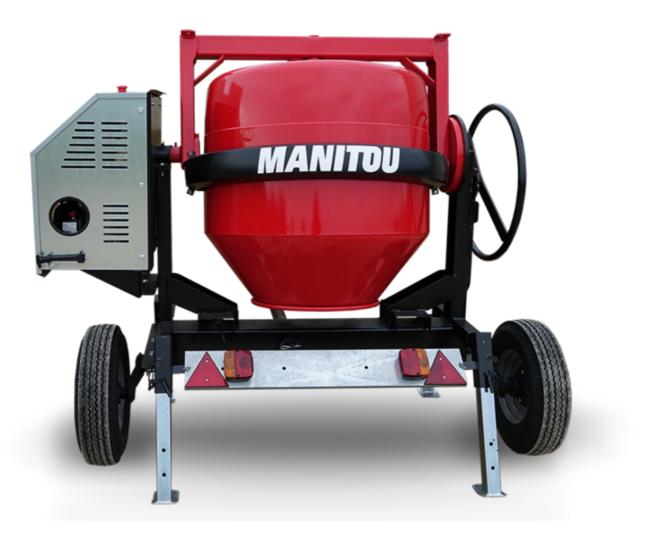

## смт 400 Created on March 31, 2025 at 10:48 PM UTC

| Capacities                | Metric   |
|---------------------------|----------|
| Drum volume               | 400      |
| Mixing capacity           | 340      |
| Performances              |          |
| Power source              | Gasoline |
| Technical characteristics |          |
| Base unit part number     | 52737768 |
| Ring towing bar type      | 52737768 |
| Ball towing bar type      | 52737769 |
| Unladen weight            | 300 kg   |
| Tilting wheel diameter    | 625 mm   |
|                           |          |