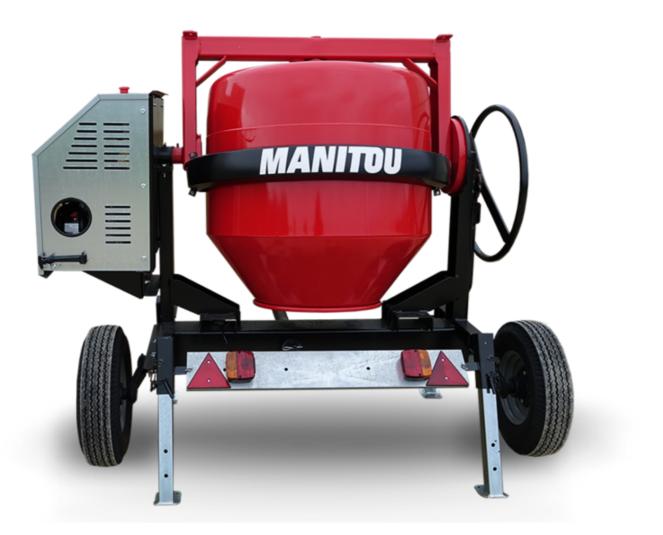

## смт 400 Created on June 17, 2025 at 12:15 AM UTC

| Capacities                | Metric   |
|---------------------------|----------|
| Drum volume               | 400 I    |
| Mixing capacity           | 340 I    |
| Performances              |          |
| Power source              | Gasoline |
| Technical characteristics |          |
| Base unit part number     | 52737768 |
| Ring towing bar type      | 52737768 |
| Ball towing bar type      | 52737769 |
| Unladen weight            | 300 kg   |
| Tilting wheel diameter    | 625 mm   |
|                           |          |