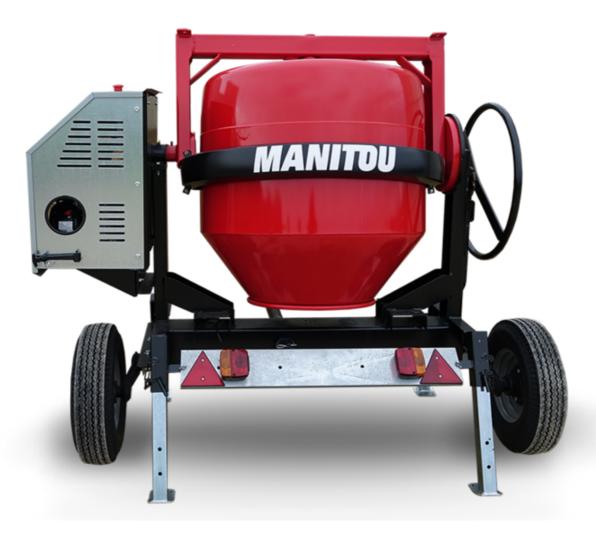

## **CMT 400**

CMT 400 Created on April 8, 2025 at 5:49 PM UTC

| Capacities                | Metric   |
|---------------------------|----------|
| Drum volume               | 400 l    |
| Mixing capacity           | 340 I    |
| Performances              |          |
| Power source              | Gasoline |
| Technical characteristics |          |
| Base unit part number     | 52737768 |
| Ring towing bar type      | 52737768 |
| Ball towing bar type      | 52737769 |
| Unladen weight            | 300 kg   |
| Tilting wheel diameter    | 625 mm   |
| <del></del>               |          |