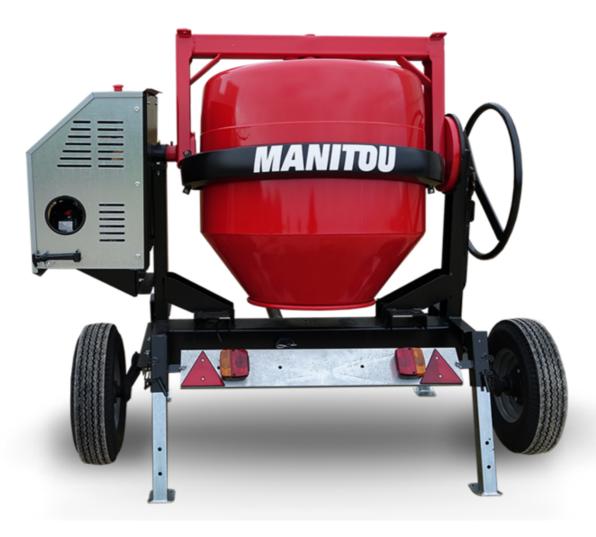

## **CMT 400**

CMT 400 Created on April 6, 2025 at 8:32 AM UTC

|                           | , , , , , , , , , , , , , , , , , , , |
|---------------------------|---------------------------------------|
| Capacities                | Metric                                |
| Drum volume               | 400 l                                 |
| Mixing capacity           | 340 l                                 |
| Performances              |                                       |
| Power source              | Gasoline                              |
| Technical characteristics |                                       |
| Base unit part number     | 52737768                              |
| Ring towing bar type      | 52737768                              |
| Ball towing bar type      | 52737769                              |
| Unladen weight            | 300 kg                                |
| Tilting wheel diameter    | 625 mm                                |
|                           |                                       |