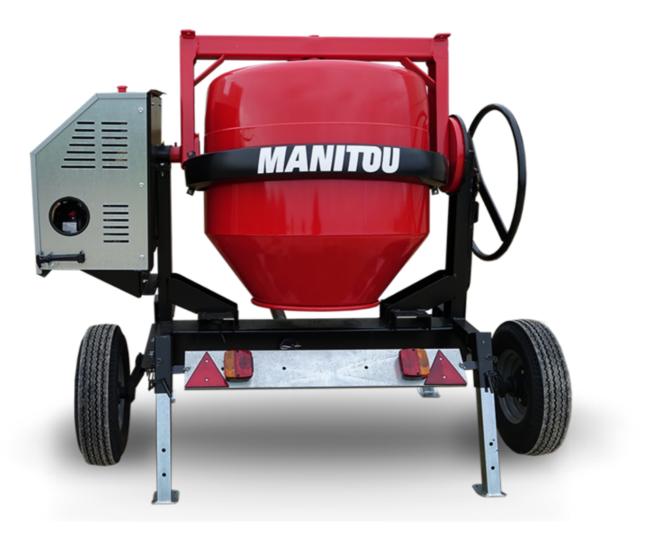

## смт 400 Created on April 19, 2025 at 12:14 PM UTC

| Capacities                | Metric   |
|---------------------------|----------|
| Drum volume               | 400 I    |
| Mixing capacity           | 340 I    |
| Performances              |          |
| Power source              | Gasoline |
| Technical characteristics |          |
| Base unit part number     | 52737768 |
| Ring towing bar type      | 52737768 |
| Ball towing bar type      | 52737769 |
| Unladen weight            | 300 kg   |
| Tilting wheel diameter    | 625 mm   |
|                           |          |