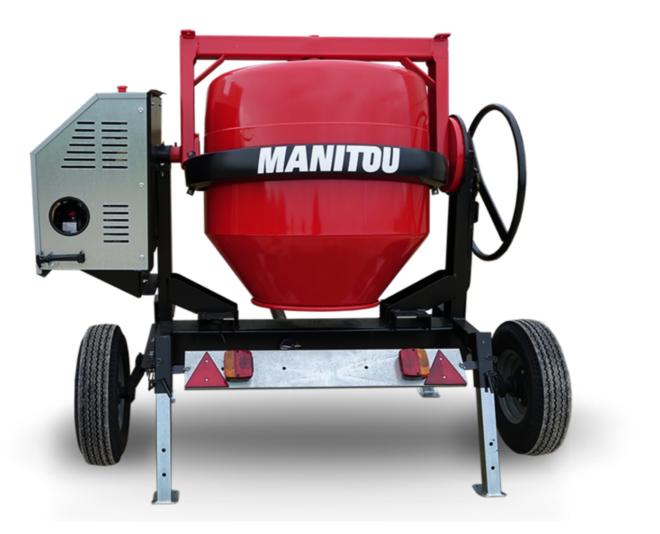

## смт 400 Created on April 7, 2025 at 5:20 PM UTC

| Drum volume     Image: Comparison of the | 400  <br>340  <br>Gasoline |
|------------------------------------------------------------------------------------------------------------------------------------------------------------------------------------------------------------------------------------------------------------------------------------------------------------------------------------------------------------------------------------------------------------------------------------------------------------------------------------------------------------------------------------------------------------------------------------------------------------------------------------------------------------------------------------------------------------------------------------------------------------------------------------------------------------------------------------------------------------------------------------------------------------------------------------------------------------------------------------------------------------------------------------------------------------------------------------------------------------------------------------------------------------------------------------------------------------------------------------------------------------------------------------------------------------------------------------------------------------------------------------------------------------------------------------------------------------------------------------------------------------------------------------------------------------------------------------------------------------------------------------------------------------------------------------------------------------------------------------------------------------------------------------------------------------------------------------------------------------------------------------------------------------------------------------------------------------------------------------------------------------------------------------------------------------------------------------------------------|----------------------------|
| Performances Power source                                                                                                                                                                                                                                                                                                                                                                                                                                                                                                                                                                                                                                                                                                                                                                                                                                                                                                                                                                                                                                                                                                                                                                                                                                                                                                                                                                                                                                                                                                                                                                                                                                                                                                                                                                                                                                                                                                                                                                                                                                                                            |                            |
| Power source                                                                                                                                                                                                                                                                                                                                                                                                                                                                                                                                                                                                                                                                                                                                                                                                                                                                                                                                                                                                                                                                                                                                                                                                                                                                                                                                                                                                                                                                                                                                                                                                                                                                                                                                                                                                                                                                                                                                                                                                                                                                                         | Gasoline                   |
|                                                                                                                                                                                                                                                                                                                                                                                                                                                                                                                                                                                                                                                                                                                                                                                                                                                                                                                                                                                                                                                                                                                                                                                                                                                                                                                                                                                                                                                                                                                                                                                                                                                                                                                                                                                                                                                                                                                                                                                                                                                                                                      | Gasoline                   |
| Technical abarration                                                                                                                                                                                                                                                                                                                                                                                                                                                                                                                                                                                                                                                                                                                                                                                                                                                                                                                                                                                                                                                                                                                                                                                                                                                                                                                                                                                                                                                                                                                                                                                                                                                                                                                                                                                                                                                                                                                                                                                                                                                                                 |                            |
|                                                                                                                                                                                                                                                                                                                                                                                                                                                                                                                                                                                                                                                                                                                                                                                                                                                                                                                                                                                                                                                                                                                                                                                                                                                                                                                                                                                                                                                                                                                                                                                                                                                                                                                                                                                                                                                                                                                                                                                                                                                                                                      |                            |
| Base unit part number                                                                                                                                                                                                                                                                                                                                                                                                                                                                                                                                                                                                                                                                                                                                                                                                                                                                                                                                                                                                                                                                                                                                                                                                                                                                                                                                                                                                                                                                                                                                                                                                                                                                                                                                                                                                                                                                                                                                                                                                                                                                                | 52737768                   |
| Ring towing bar type                                                                                                                                                                                                                                                                                                                                                                                                                                                                                                                                                                                                                                                                                                                                                                                                                                                                                                                                                                                                                                                                                                                                                                                                                                                                                                                                                                                                                                                                                                                                                                                                                                                                                                                                                                                                                                                                                                                                                                                                                                                                                 | 52737768                   |
| Ball towing bar type                                                                                                                                                                                                                                                                                                                                                                                                                                                                                                                                                                                                                                                                                                                                                                                                                                                                                                                                                                                                                                                                                                                                                                                                                                                                                                                                                                                                                                                                                                                                                                                                                                                                                                                                                                                                                                                                                                                                                                                                                                                                                 | 52737769                   |
| Unladen weight                                                                                                                                                                                                                                                                                                                                                                                                                                                                                                                                                                                                                                                                                                                                                                                                                                                                                                                                                                                                                                                                                                                                                                                                                                                                                                                                                                                                                                                                                                                                                                                                                                                                                                                                                                                                                                                                                                                                                                                                                                                                                       | 300 kg                     |
| Tilting wheel diameter                                                                                                                                                                                                                                                                                                                                                                                                                                                                                                                                                                                                                                                                                                                                                                                                                                                                                                                                                                                                                                                                                                                                                                                                                                                                                                                                                                                                                                                                                                                                                                                                                                                                                                                                                                                                                                                                                                                                                                                                                                                                               | 625 mm                     |