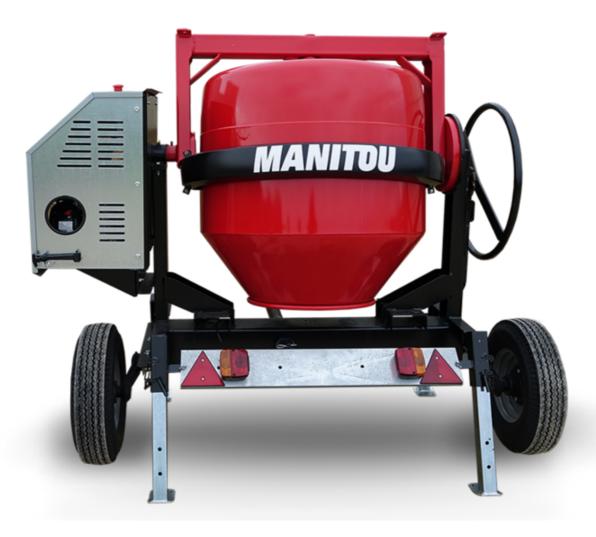

## **CMT 400**

CMT 400 Created on April 6, 2025 at 6:40 PM UTC

|                           | 2.2.2 2.2.2 3.0.0 3.7 2.2.2 4. 5. 1.5 1.1.5 1.1.5 |
|---------------------------|---------------------------------------------------|
| Capacities                | Metric                                            |
| Drum volume               | 400 l                                             |
| Mixing capacity           | 340 l                                             |
| Performances              |                                                   |
| Power source              | Gasoline                                          |
| Technical characteristics |                                                   |
| Base unit part number     | 52737768                                          |
| Ring towing bar type      | 52737768                                          |
| Ball towing bar type      | 52737769                                          |
| Unladen weight            | 300 kg                                            |
| Tilting wheel diameter    | 625 mm                                            |
|                           |                                                   |