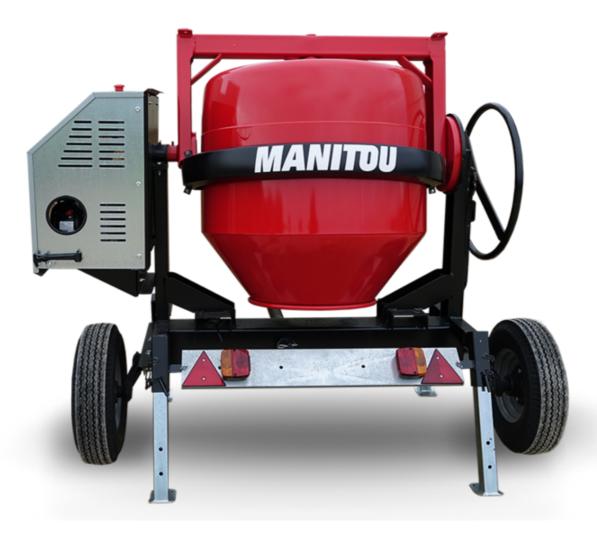

## **CMT 400**

**СМТ 400** Created on June 16, 2025 at 5:46 PM UTC

|                           | 2522 200 0.000.00 0.000.00 0.00 0.00 0.0 |
|---------------------------|------------------------------------------|
| Capacities                | Metric                                   |
| Drum volume               | 400 l                                    |
| Mixing capacity           | 340 I                                    |
| Performances              |                                          |
| Power source              | Gasoline                                 |
| Technical characteristics |                                          |
| Base unit part number     | 52737768                                 |
| Ring towing bar type      | 52737768                                 |
| Ball towing bar type      | 52737769                                 |
| Unladen weight            | 300 kg                                   |
| Tilting wheel diameter    | 625 mm                                   |
|                           |                                          |