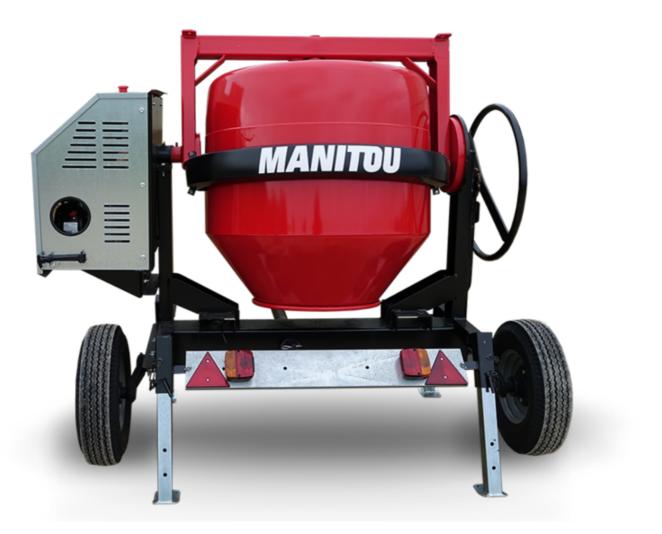

## смт 400 Created on April 6, 2025 at 10:25 AM UTC

| Capacities                | Metric   |
|---------------------------|----------|
| Drum volume               | 400 I    |
| Mixing capacity           | 340 I    |
| Performances              |          |
| Power source              | Gasoline |
| Technical characteristics |          |
| Base unit part number     | 52737768 |
| Ring towing bar type      | 52737768 |
| Ball towing bar type      | 52737769 |
| Unladen weight            | 300 kg   |
| Tilting wheel diameter    | 625 mm   |
|                           |          |