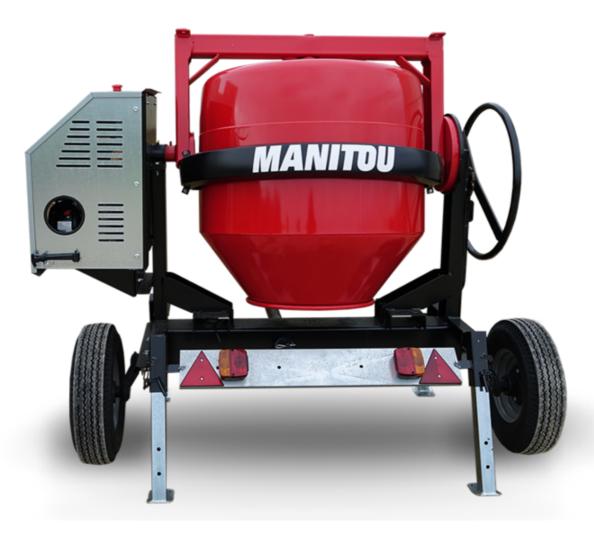

## **CMT 400**

**CMT 400** Created on June 19, 2025 at 8:14 AM UTC

| Capacities                | Metric   |
|---------------------------|----------|
| Drum volume               | 400 l    |
| Mixing capacity           | 340 l    |
| Performances              |          |
| Power source              | Gasoline |
| Technical characteristics |          |
| Base unit part number     | 52737768 |
| Ring towing bar type      | 52737768 |
| Ball towing bar type      | 52737769 |
| Unladen weight            | 300 kg   |
| Tilting wheel diameter    | 625 mm   |
|                           |          |