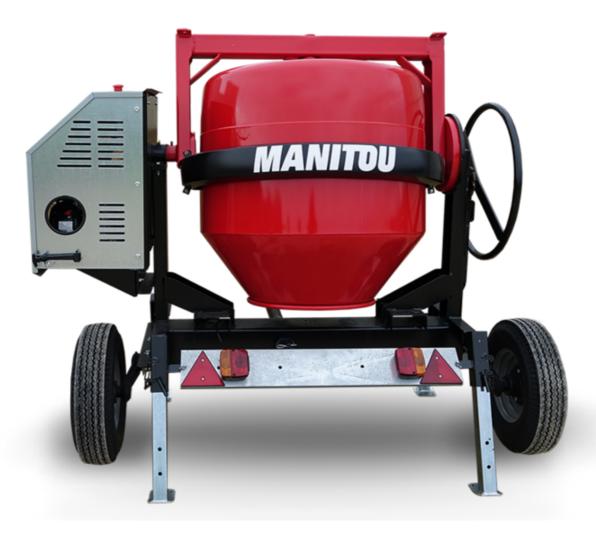

## **CMT 400**

CMT 400 Created on April 2, 2025 at 7:45 AM UTC

|                           | 2.2.2.2.2.2.2.2.2.2.2.2.2.2.2.2.2.2.2.2. |
|---------------------------|------------------------------------------|
| Capacities                | Metric                                   |
| Drum volume               | 400 l                                    |
| Mixing capacity           | 340 l                                    |
| Performances              |                                          |
| Power source              | Gasoline                                 |
| Technical characteristics |                                          |
| Base unit part number     | 52737768                                 |
| Ring towing bar type      | 52737768                                 |
| Ball towing bar type      | 52737769                                 |
| Unladen weight            | 300 kg                                   |
| Tilting wheel diameter    | 625 mm                                   |
|                           |                                          |