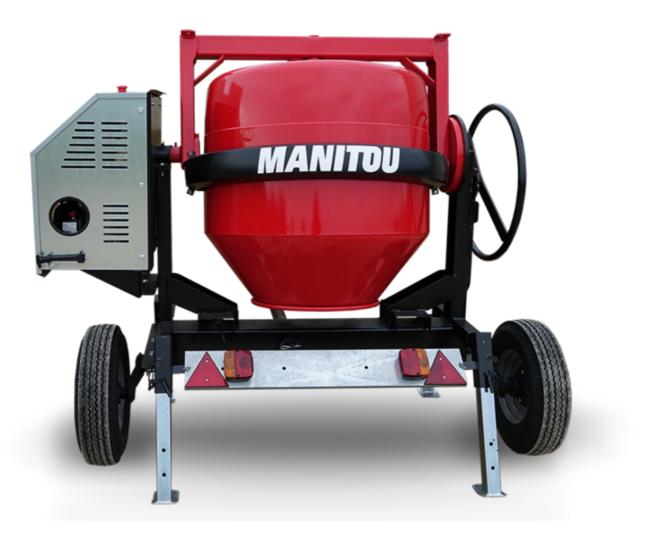

## смт 400 Created on June 16, 2025 at 1:32 PM UTC

| Capacities                | Metric   |
|---------------------------|----------|
| Drum volume               | 400 I    |
| Mixing capacity           | 340 I    |
| Performances              |          |
| Power source              | Gasoline |
| Technical characteristics |          |
| Base unit part number     | 52737768 |
| Ring towing bar type      | 52737768 |
| Ball towing bar type      | 52737769 |
| Unladen weight            | 300 kg   |
| Tilting wheel diameter    | 625 mm   |
|                           |          |