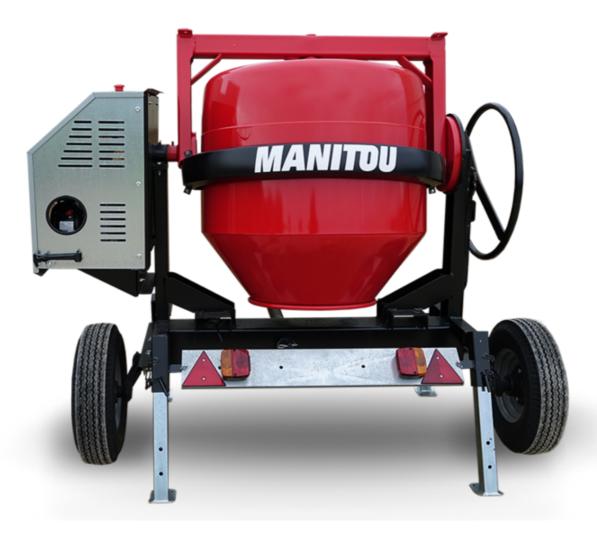

## **CMT 400**

| Capacities                | Metric   |
|---------------------------|----------|
| Drum volume               | 400 l    |
| Mixing capacity           | 340      |
| Performances              |          |
| Power source              | Gasoline |
| Technical characteristics |          |
| Base unit part number     | 52737768 |
| Ring towing bar type      | 52737768 |
| Ball towing bar type      | 52737769 |
| Unladen weight            | 300 kg   |
| Tilting wheel diameter    | 625 mm   |
|                           |          |