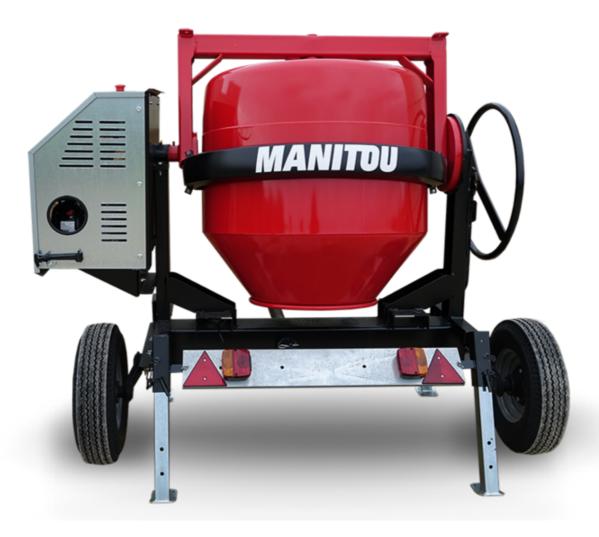

## **CMT 400**

**CMT 400** Created on April 5, 2025 at 10:12 PM UTC

|                           | 2.22 2.22 0.000.00 0.7 p 0, 2020 0. 101.2 1 0.10 |
|---------------------------|--------------------------------------------------|
| Capacities                | Metric                                           |
| Drum volume               | 400 l                                            |
| Mixing capacity           | 340                                              |
| Performances              |                                                  |
| Power source              | Gasoline                                         |
| Technical characteristics |                                                  |
| Base unit part number     | 52737768                                         |
| Ring towing bar type      | 52737768                                         |
| Ball towing bar type      | 52737769                                         |
| Unladen weight            | 300 kg                                           |
| Tilting wheel diameter    | 625 mm                                           |
|                           |                                                  |