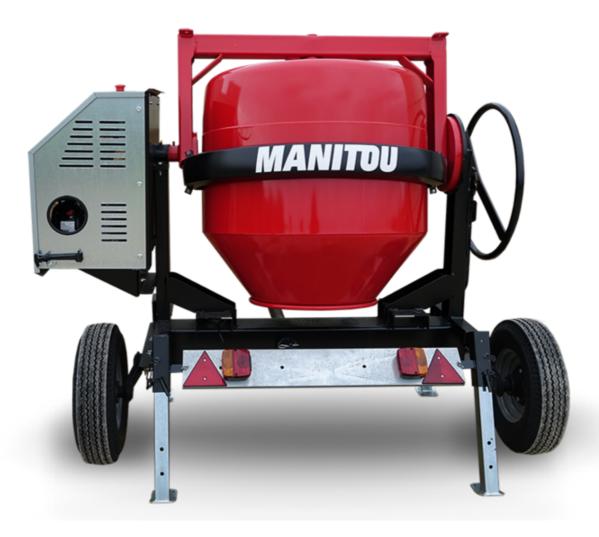

## **CMT 400**

**CMT 400** Created on April 10, 2025 at 3:14 PM UTC

| Capacities                | Metric   |
|---------------------------|----------|
| Drum volume               | 400 l    |
| Mixing capacity           | 340      |
| Performances              |          |
| Power source              | Gasoline |
| Technical characteristics |          |
| Base unit part number     | 52737768 |
| Ring towing bar type      | 52737768 |
| Ball towing bar type      | 52737769 |
| Unladen weight            | 300 kg   |
| Tilting wheel diameter    | 625 mm   |
|                           |          |