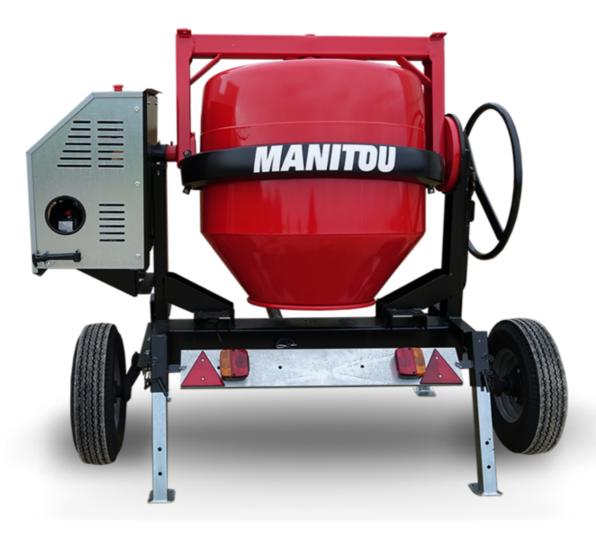

## **CMT 400**

CMT 400 Created on April 4, 2025 at 9:49 PM UTC

| Capacities                | Metric   |
|---------------------------|----------|
| Drum volume               | 400 l    |
| Mixing capacity           | 340 I    |
| Performances              |          |
| Power source              | Gasoline |
| Technical characteristics |          |
| Base unit part number     | 52737768 |
| Ring towing bar type      | 52737768 |
| Ball towing bar type      | 52737769 |
| Unladen weight            | 300 kg   |
| Tilting wheel diameter    | 625 mm   |
|                           |          |