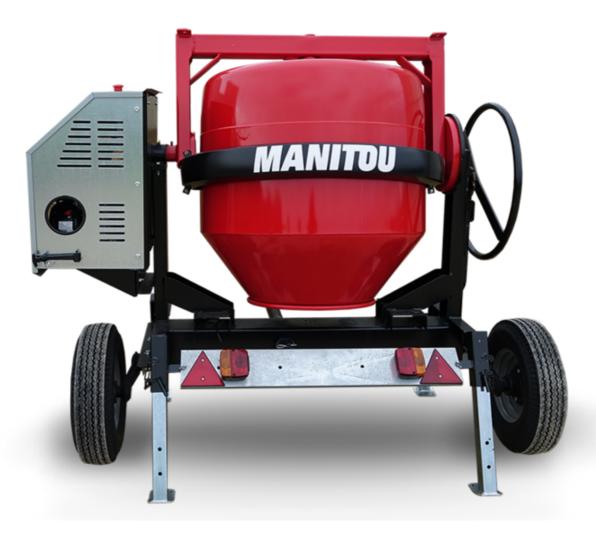

## **CMT 400**

CMT 400 Created on April 8, 2025 at 5:41 PM UTC

| Capacities                | Metric   |
|---------------------------|----------|
| Drum volume               | 400 I    |
| Mixing capacity           | 340      |
| Performances              |          |
| Power source              | Gasoline |
| Technical characteristics |          |
| Base unit part number     | 52737768 |
| Ring towing bar type      | 52737768 |
| Ball towing bar type      | 52737769 |
| Unladen weight            | 300 kg   |
| Tilting wheel diameter    | 625 mm   |
|                           |          |