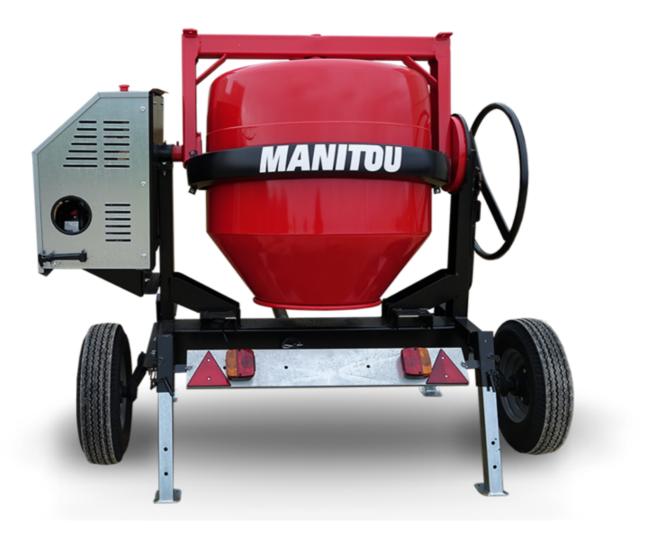

## смт 400 Created on 21 December 2024 at 4:44 AM UTC

| Capacities                | Metric   |
|---------------------------|----------|
| Drum volume               | 400      |
| Mixing capacity           | 340 I    |
| Performances              |          |
| Power source              | Gasoline |
| Technical characteristics |          |
| Base unit part number     | 52737768 |
| Ring towing bar type      | 52737768 |
| Ball towing bar type      | 52737769 |
| Unladen weight            | 300 kg   |
| Tilting wheel diameter    | 625 mm   |