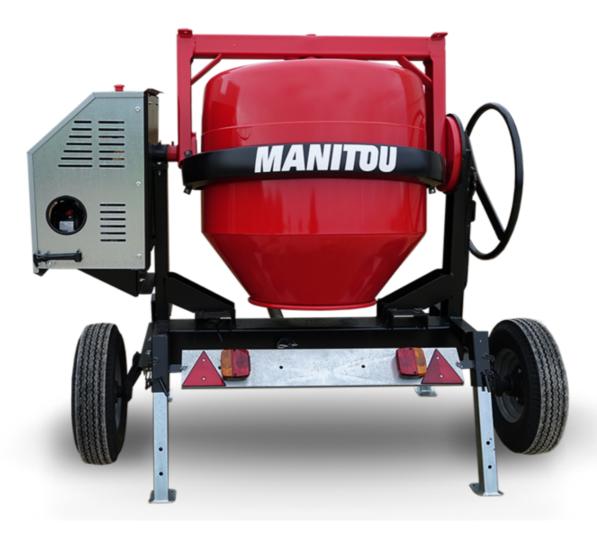

## **CMT 400**

CMT 400 Created on March 31, 2025 at 10:33 PM UTC

| Capacities                | Metric   |
|---------------------------|----------|
| Drum volume               | 400 l    |
| Mixing capacity           | 340      |
| Performances              |          |
| Power source              | Gasoline |
| Technical characteristics |          |
| Base unit part number     | 52737768 |
| Ring towing bar type      | 52737768 |
| Ball towing bar type      | 52737769 |
| Unladen weight            | 300 kg   |
| Tilting wheel diameter    | 625 mm   |
|                           |          |