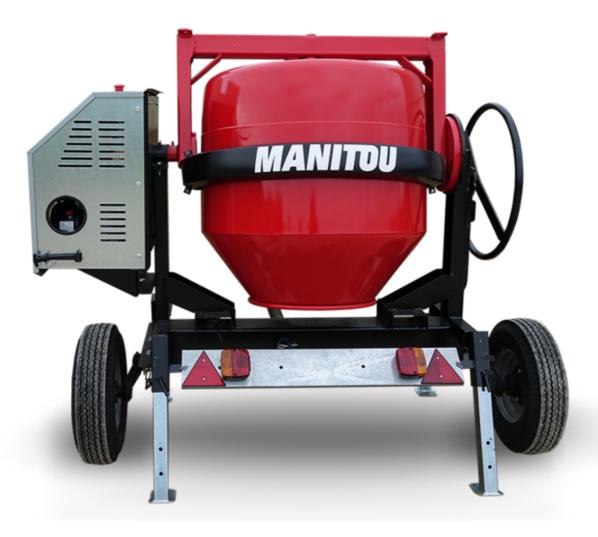

## **CMT 400**

**CMT 400** Created on June 16, 2025 at 3:34 PM UTC

| Capacities                | Metric   |
|---------------------------|----------|
| Drum volume               | 400 l    |
| Mixing capacity           | 340 I    |
| Performances              |          |
| Power source              | Gasoline |
| Technical characteristics |          |
| Base unit part number     | 52737768 |
| Ring towing bar type      | 52737768 |
| Ball towing bar type      | 52737769 |
| Unladen weight            | 300 kg   |
| Tilting wheel diameter    | 625 mm   |
|                           |          |