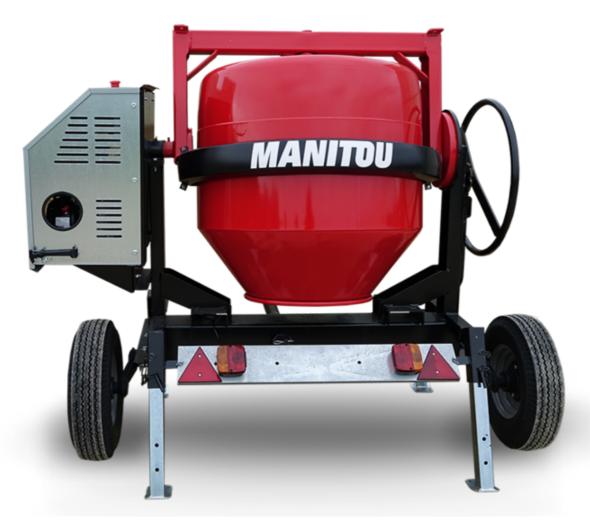

## **CMT 400**

**CMT 400** Created on June 17, 2025 at 2:10 PM UTC

|                           | 2.22 2.22 3.32.32 3.73.23 3.7, 2.52.5 3.7 2.7 2.7 |
|---------------------------|---------------------------------------------------|
| Capacities                | Metric                                            |
| Drum volume               | 400 l                                             |
| Mixing capacity           | 340                                               |
| Performances              |                                                   |
| Power source              | Gasoline                                          |
| Technical characteristics |                                                   |
| Base unit part number     | 52737768                                          |
| Ring towing bar type      | 52737768                                          |
| Ball towing bar type      | 52737769                                          |
| Unladen weight            | 300 kg                                            |
| Tilting wheel diameter    | 625 mm                                            |
|                           |                                                   |