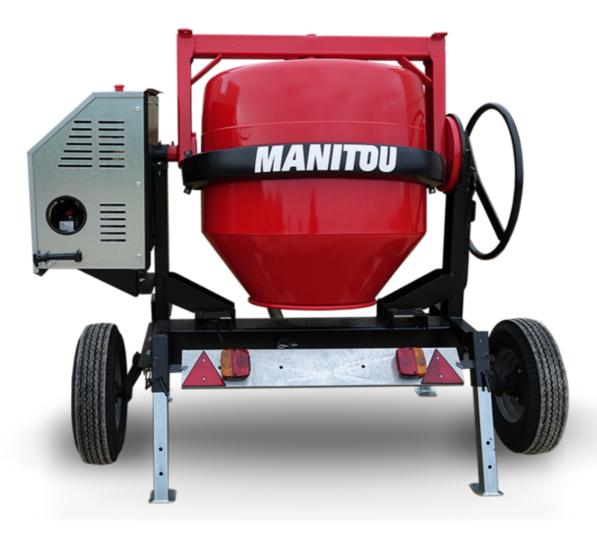

## **CMT 400**

**CMT 400** Created on June 16, 2025 at 5:41 PM UTC

|                           | 2011 - 200 oreated on other 10, 2020 at 0.111 m ore |
|---------------------------|-----------------------------------------------------|
| Capacities                | Metric                                              |
| Drum volume               | 400 l                                               |
| Mixing capacity           | 340                                                 |
| Performances              |                                                     |
| Power source              | Gasoline                                            |
| Technical characteristics |                                                     |
| Base unit part number     | 52737768                                            |
| Ring towing bar type      | 52737768                                            |
| Ball towing bar type      | 52737769                                            |
| Unladen weight            | 300 kg                                              |
| Tilting wheel diameter    | 625 mm                                              |
|                           |                                                     |