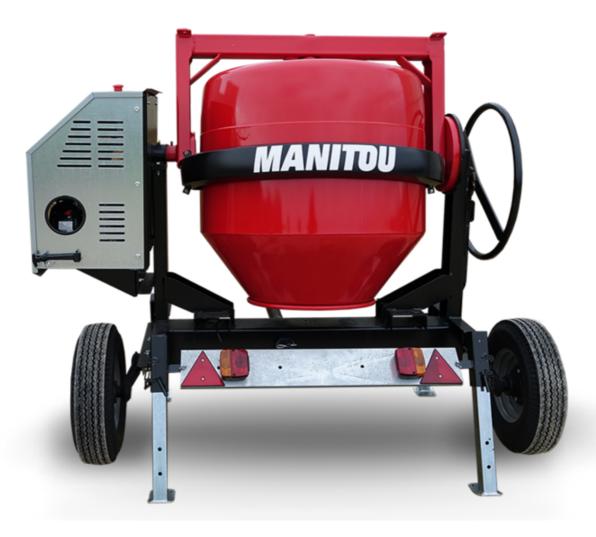

## **CMT 400**

**CMT 400** Created on March 31, 2025 at 10:44 PM UTC

|                           | Ent 1999 of cated on major of, 2020 at 10.111 m of c |
|---------------------------|------------------------------------------------------|
| Capacities                | Metric                                               |
| Drum volume               | 400 l                                                |
| Mixing capacity           | 340                                                  |
| Performances              |                                                      |
| Power source              | Gasoline                                             |
| Technical characteristics |                                                      |
| Base unit part number     | 52737768                                             |
| Ring towing bar type      | 52737768                                             |
| Ball towing bar type      | 52737769                                             |
| Unladen weight            | 300 kg                                               |
| Tilting wheel diameter    | 625 mm                                               |
|                           |                                                      |