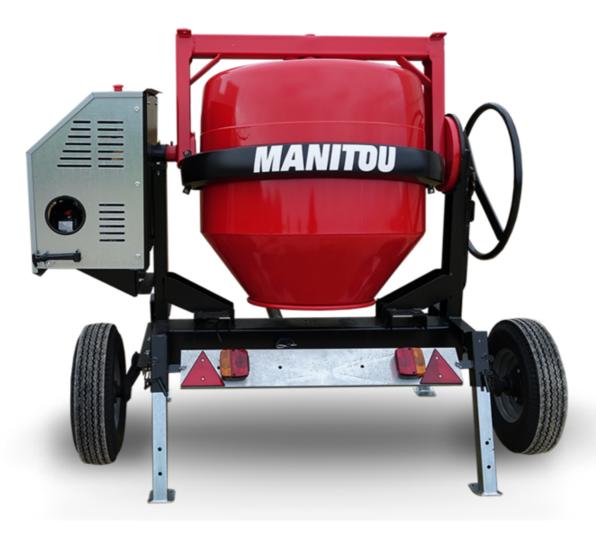

## **CMT 400**

CMT 400 Created on April 8, 2025 at 9:46 AM UTC

|                           | 2.2.2 2.2.2 3.0.0.0.0 5 \$7 5, 2.0.2.0 4 5 6 |
|---------------------------|----------------------------------------------|
| Capacities                | Metric                                       |
| Drum volume               | 400 l                                        |
| Mixing capacity           | 340                                          |
| Performances              |                                              |
| Power source              | Gasoline                                     |
| Technical characteristics |                                              |
| Base unit part number     | 52737768                                     |
| Ring towing bar type      | 52737768                                     |
| Ball towing bar type      | 52737769                                     |
| Unladen weight            | 300 kg                                       |
| Tilting wheel diameter    | 625 mm                                       |
|                           |                                              |