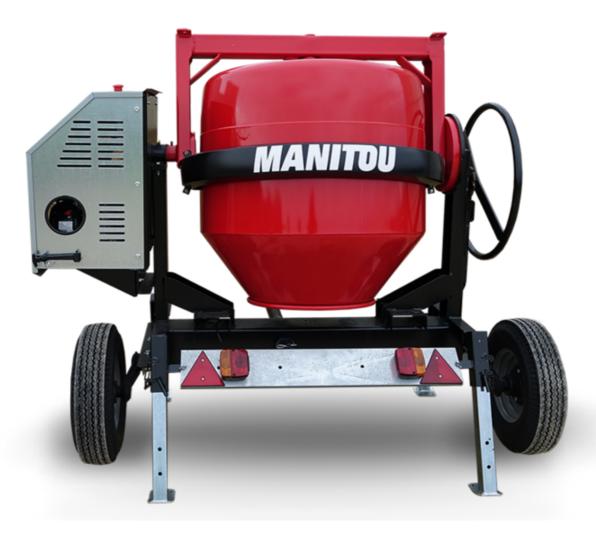

## **CMT 400**

**CMT 400** Created on June 17, 2025 at 2:31 PM UTC

| Capacities                | Metric   |
|---------------------------|----------|
| Drum volume               | 400 l    |
| Mixing capacity           | 340      |
| Performances              |          |
| Power source              | Gasoline |
| Technical characteristics |          |
| Base unit part number     | 52737768 |
| Ring towing bar type      | 52737768 |
| Ball towing bar type      | 52737769 |
| Unladen weight            | 300 kg   |
| Tilting wheel diameter    | 625 mm   |
|                           |          |