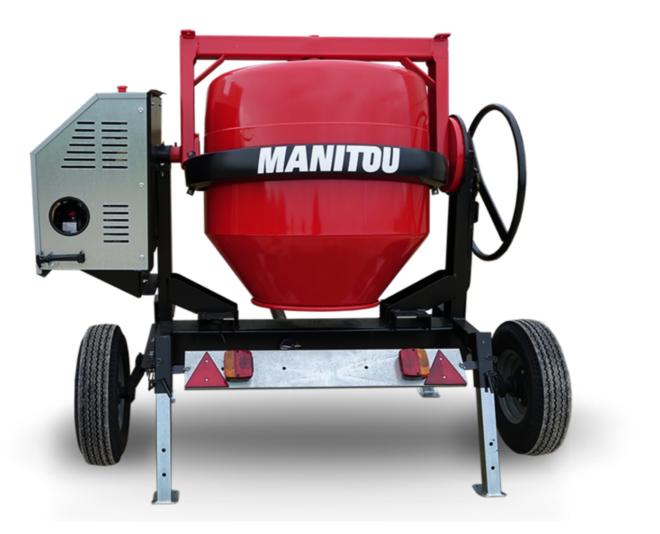

Technical sheet :

## смт 400 Created on June 17, 2025 at 7:37 AM UTC

| Capacities                | Metric   |
|---------------------------|----------|
| Drum volume               | 400 I    |
| Mixing capacity           | 340 I    |
| Performances              |          |
| Power source              | Gasoline |
| Technical characteristics |          |
| Base unit part number     | 52737768 |
| Ring towing bar type      | 52737768 |
| Ball towing bar type      | 52737769 |
| Unladen weight            | 300 kg   |
| Tilting wheel diameter    | 625 mm   |
|                           |          |