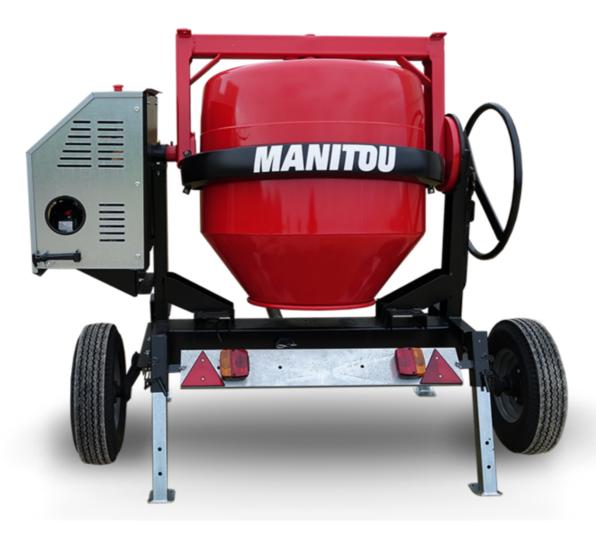

## **CMT 400**

**CMT 400** Created on March 31, 2025 at 10:46 PM UTC

| Metric<br>400 l |
|-----------------|
| 400 I           |
| 400 1           |
| 340 l           |
|                 |
| Gasoline        |
|                 |
| 52737768        |
| 52737768        |
| 52737769        |
| 300 kg          |
| 625 mm          |
|                 |