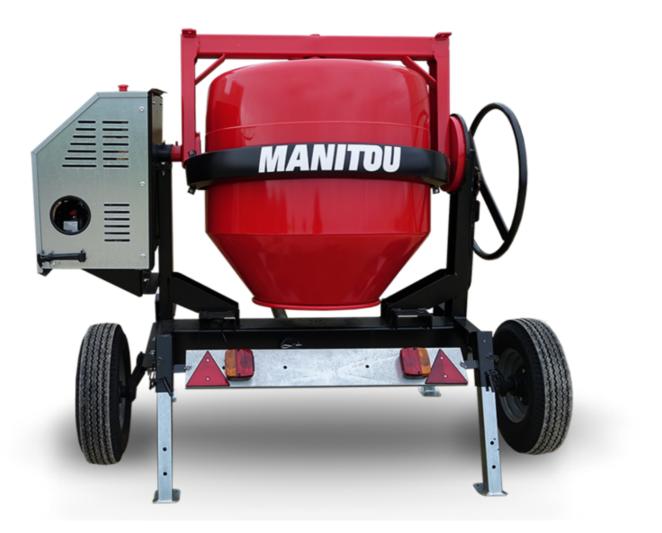

## смт 400 Created on December 21, 2024 at 5:23 AM UTC

| Capacities                | Metric   |
|---------------------------|----------|
| Drum volume               | 400 I    |
| Mixing capacity           | 340      |
| Performances              |          |
| Power source              | Gasoline |
| Technical characteristics |          |
| Base unit part number     | 52737768 |
| Ring towing bar type      | 52737768 |
| Ball towing bar type      | 52737769 |
| Unladen weight            | 300 kg   |
| Tilting wheel diameter    | 625 mm   |
|                           |          |