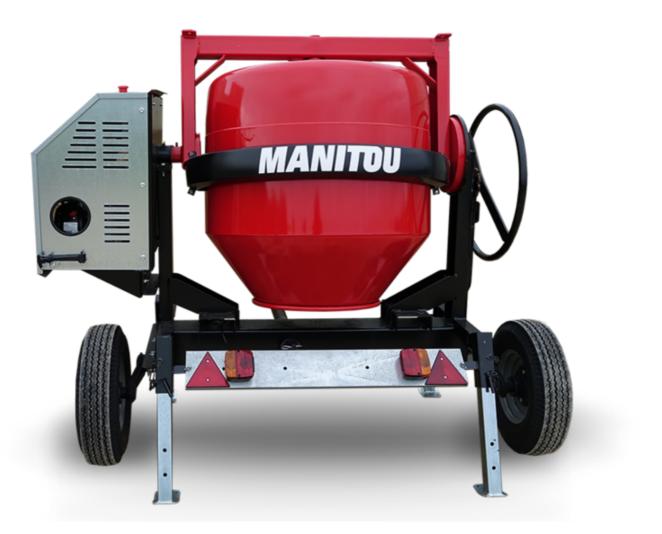

## смт 400 Created on April 18, 2025 at 3:29 PM UTC

| Capacities                | Metric   |
|---------------------------|----------|
| Drum volume               | 400 I    |
| Mixing capacity           | 340 I    |
| Performances              |          |
| Power source              | Gasoline |
| Technical characteristics |          |
| Base unit part number     | 52737768 |
| Ring towing bar type      | 52737768 |
| Ball towing bar type      | 52737769 |
| Unladen weight            | 300 kg   |
| Tilting wheel diameter    | 625 mm   |
|                           |          |