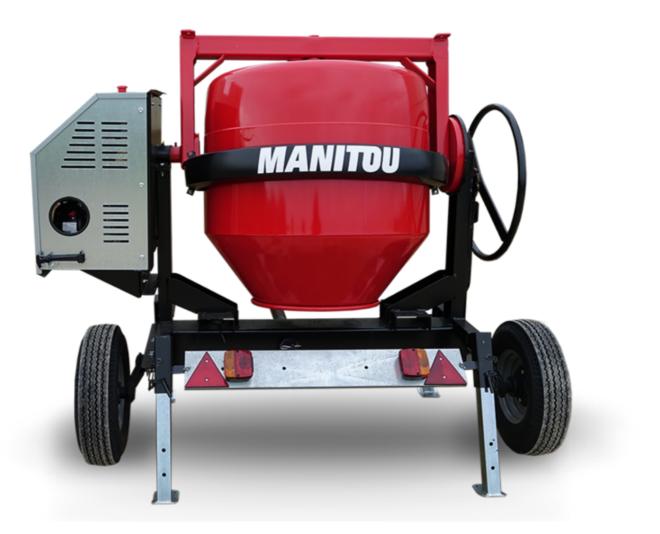

## смт 400 Created on June 19, 2025 at 6:04 AM UTC

| Capacities                | Metric   |
|---------------------------|----------|
| Drum volume               | 400 I    |
| Mixing capacity           | 340 I    |
| Performances              |          |
| Power source              | Gasoline |
| Technical characteristics |          |
| Base unit part number     | 52737768 |
| Ring towing bar type      | 52737768 |
| Ball towing bar type      | 52737769 |
| Unladen weight            | 300 kg   |
| Tilting wheel diameter    | 625 mm   |
|                           |          |