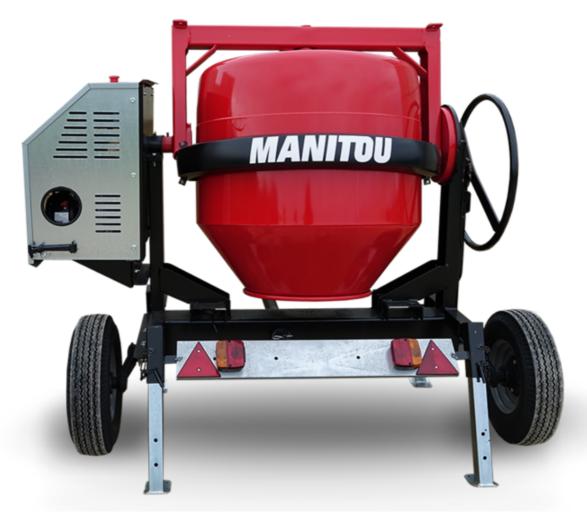

## **CMT 400**

**CMT 400** Created on June 19, 2025 at 6:16 AM UTC

| Capacities                | Metric   |
|---------------------------|----------|
| Drum volume               | 400 l    |
| Mixing capacity           | 340 I    |
| Performances              |          |
| Power source              | Gasoline |
| Technical characteristics |          |
| Base unit part number     | 52737768 |
| Ring towing bar type      | 52737768 |
| Ball towing bar type      | 52737769 |
| Unladen weight            | 300 kg   |
| Tilting wheel diameter    | 625 mm   |
|                           |          |