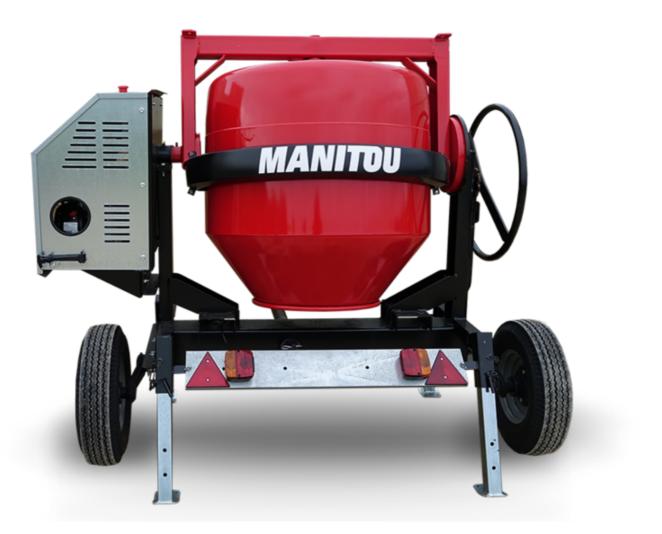

## смт 400 Created on June 19, 2025 at 6:19 AM UTC

| Capacities                | Metric   |
|---------------------------|----------|
| Drum volume               | 400 I    |
| Mixing capacity           | 340 I    |
| Performances              |          |
| Power source              | Gasoline |
| Technical characteristics |          |
| Base unit part number     | 52737768 |
| Ring towing bar type      | 52737768 |
| Ball towing bar type      | 52737769 |
| Unladen weight            | 300 kg   |
| Tilting wheel diameter    | 625 mm   |
|                           |          |