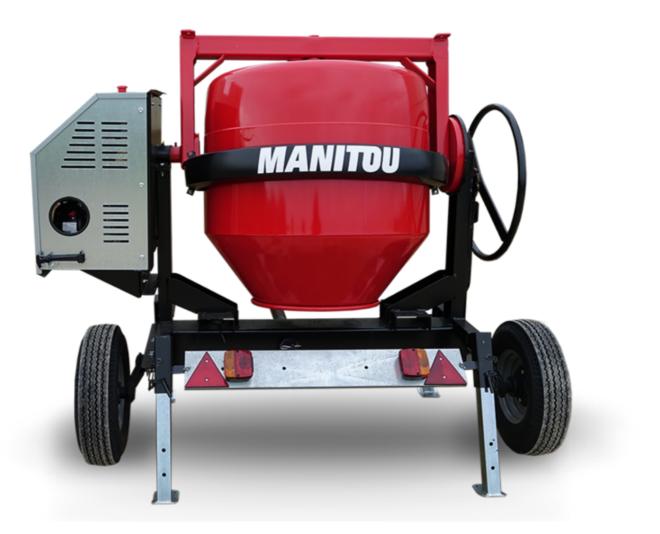

## смт 400 Created on April 18, 2025 at 3:31 PM UTC

| Capacities                | Metric   |
|---------------------------|----------|
| Drum volume               | 400 I    |
| Mixing capacity           | 340 I    |
| Performances              |          |
| Power source              | Gasoline |
| Technical characteristics |          |
| Base unit part number     | 52737768 |
| Ring towing bar type      | 52737768 |
| Ball towing bar type      | 52737769 |
| Unladen weight            | 300 kg   |
| Tilting wheel diameter    | 625 mm   |
|                           |          |