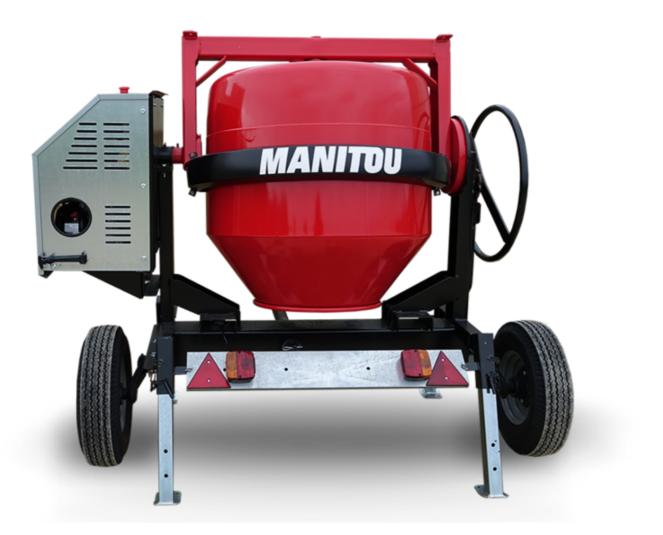

## смт 400 Created on April 17, 2025 at 11:11 AM UTC

| Capacities                | Metric   |
|---------------------------|----------|
| Drum volume               | 400 I    |
| Mixing capacity           | 340 I    |
| Performances              |          |
| Power source              | Gasoline |
| Technical characteristics |          |
| Base unit part number     | 52737768 |
| Ring towing bar type      | 52737768 |
| Ball towing bar type      | 52737769 |
| Unladen weight            | 300 kg   |
| Tilting wheel diameter    | 625 mm   |
|                           |          |