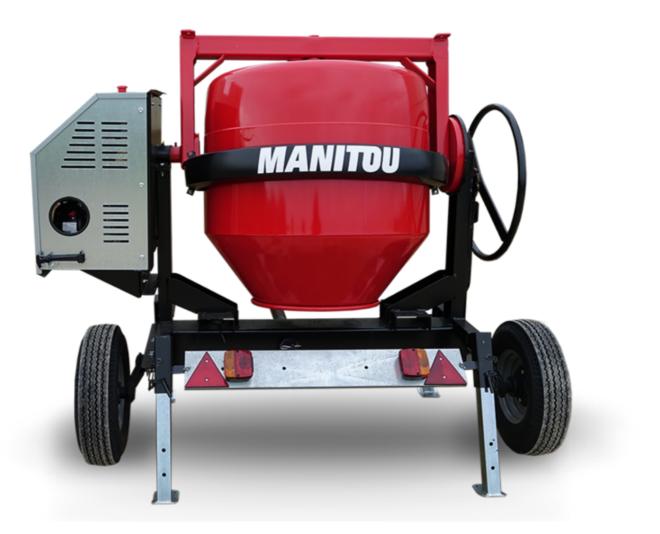

## смт 400 Created on June 17, 2025 at 12:17 PM UTC

| Capacities                | Metric   |
|---------------------------|----------|
| Drum volume               | 400 I    |
| Mixing capacity           | 340 I    |
| Performances              |          |
| Power source              | Gasoline |
| Technical characteristics |          |
| Base unit part number     | 52737768 |
| Ring towing bar type      | 52737768 |
| Ball towing bar type      | 52737769 |
| Unladen weight            | 300 kg   |
| Tilting wheel diameter    | 625 mm   |
|                           |          |