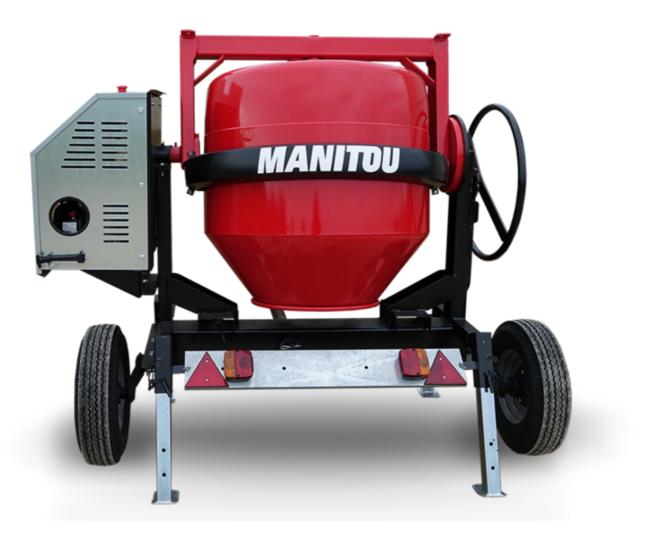

## смт 400 Created on June 19, 2025 at 8:24 AM UTC

| Capacities                | Metric   |
|---------------------------|----------|
| Drum volume               | 400 I    |
| Mixing capacity           | 340 I    |
| Performances              |          |
| Power source              | Gasoline |
| Technical characteristics |          |
| Base unit part number     | 52737768 |
| Ring towing bar type      | 52737768 |
| Ball towing bar type      | 52737769 |
| Unladen weight            | 300 kg   |
| Tilting wheel diameter    | 625 mm   |
|                           |          |