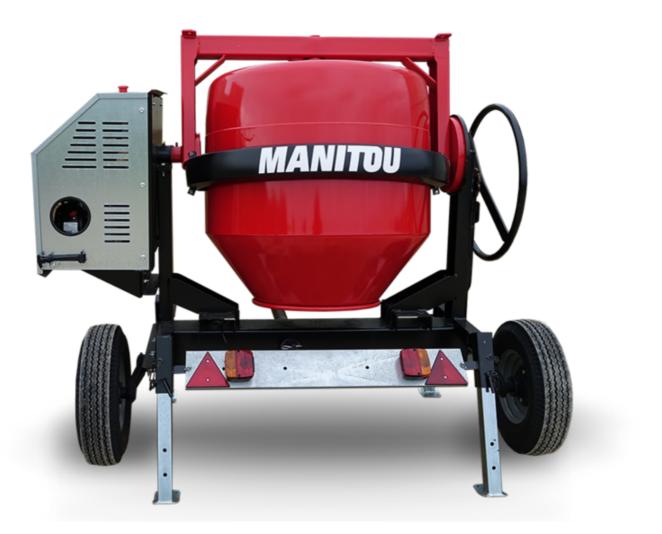

## смт 400 Created on April 18, 2025 at 3:32 PM UTC

| Capacities                | Metric   |
|---------------------------|----------|
| Drum volume               | 400 I    |
| Mixing capacity           | 340 I    |
| Performances              |          |
| Power source              | Gasoline |
| Technical characteristics |          |
| Base unit part number     | 52737768 |
| Ring towing bar type      | 52737768 |
| Ball towing bar type      | 52737769 |
| Unladen weight            | 300 kg   |
| Tilting wheel diameter    | 625 mm   |
|                           |          |