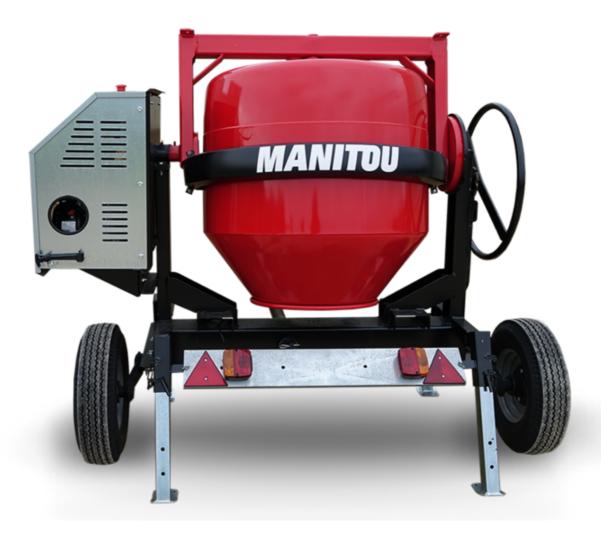

## **CMT 400**

CMT 400 Created on April 5, 2025 at 10:31 AM UTC

|                           | F -,     |
|---------------------------|----------|
| Capacities                | Metric   |
| Drum volume               | 400 I    |
| Mixing capacity           | 340      |
| Performances              |          |
| Power source              | Gasoline |
| Technical characteristics |          |
| Base unit part number     | 52737768 |
| Ring towing bar type      | 52737768 |
| Ball towing bar type      | 52737769 |
| Unladen weight            | 300 kg   |
| Tilting wheel diameter    | 625 mm   |
|                           |          |